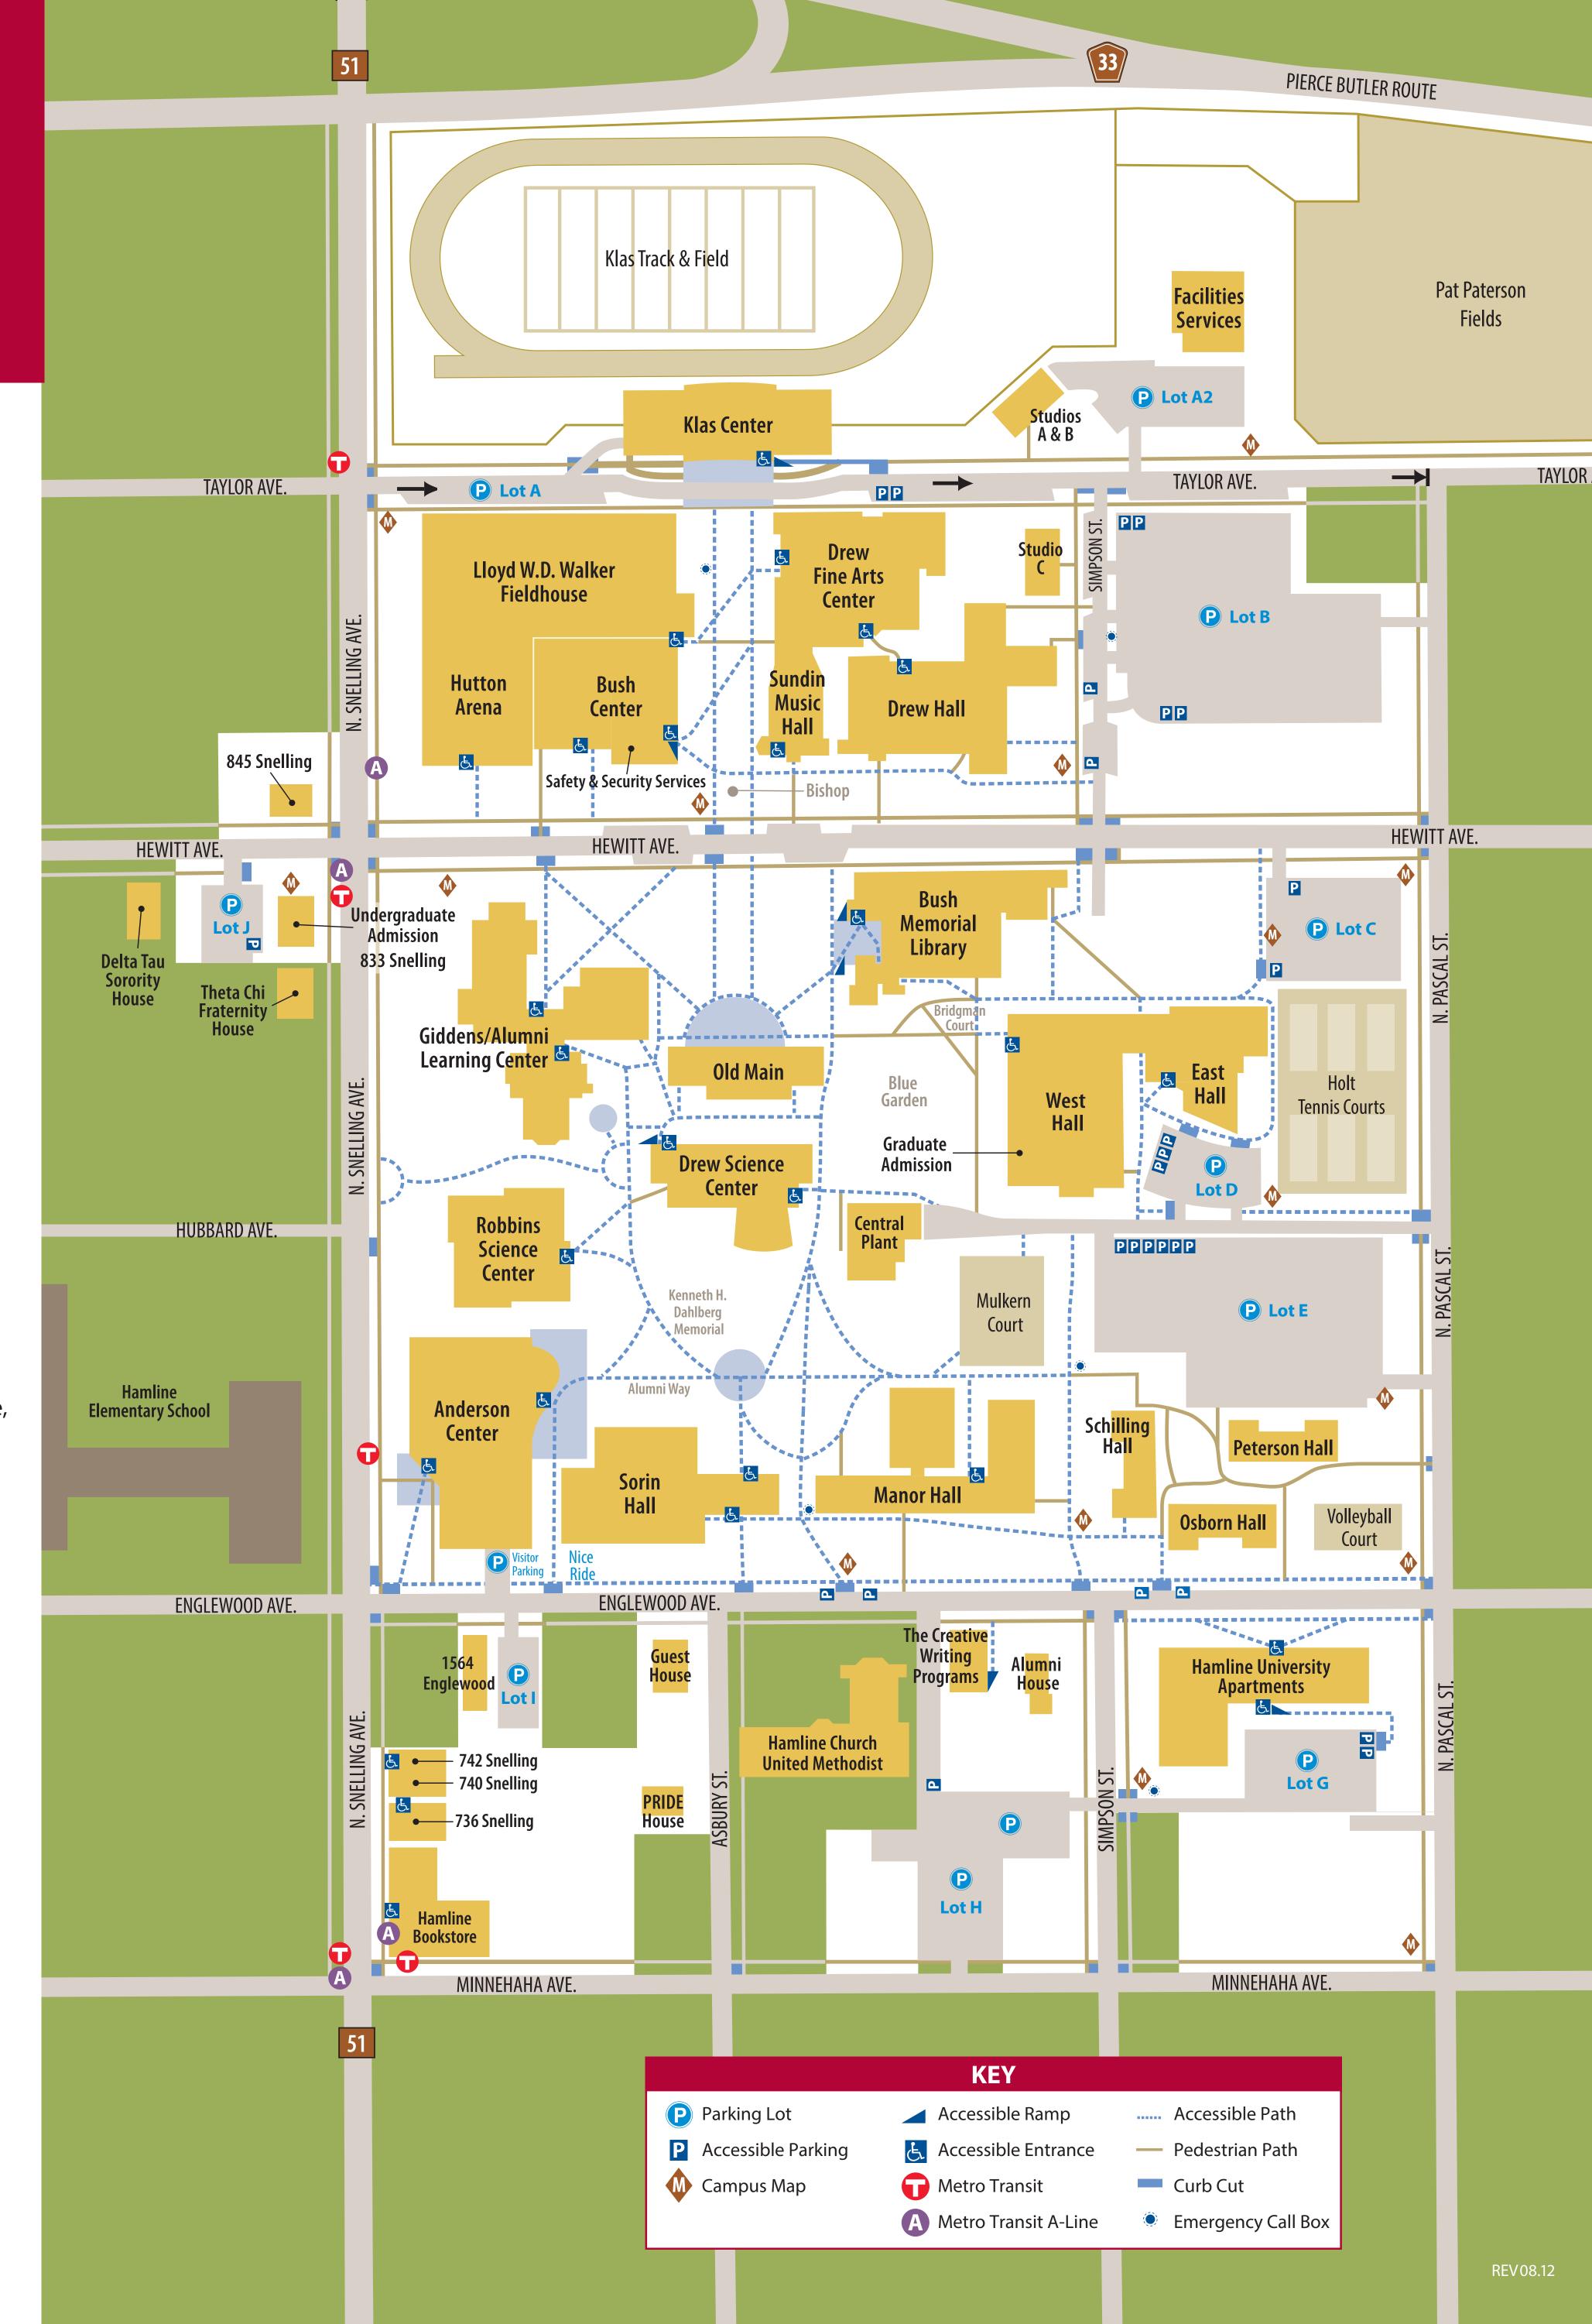

### **Admissions**

Undergraduate: 833 Snelling Ave. Graduate: West Hall 2nd Floor

### **Anderson Center**

Bishop's Bistro, Leo's Corner, Piper Cafe, Starbucks, Visitor Parking

# **Bush Memorial Library**

Academic Advising
College of Liberal Arts Dean's Office

#### **Bush Center**

Ballroom, Chapel, Copy Center, Mail Services, Office of Safety and Security

### **Drew Fine Arts Center**

Anne Simley Theatre, Soeffker Gallery

### **Drew Science Center**

Career Development Center

### **Klas Center**

Kay Fredericks Room, Klas Café with Subway, Mitsch History Lounge

# **East Hall**

School of Business
School of Business Dean's Office
Cashier, Financial Aid, Registration and
Records, Student Accounts

# **West Hall**

School of Education Center for Justice and Law, Commuter Lounge, Dean of Students Office, Disability Resources, Graduate Admission Office, Residential Life, Veterans Center

# **Manor Hall**

Counseling and Health Services

# **Old Main**

Administrative Offices, Bridgman Hall